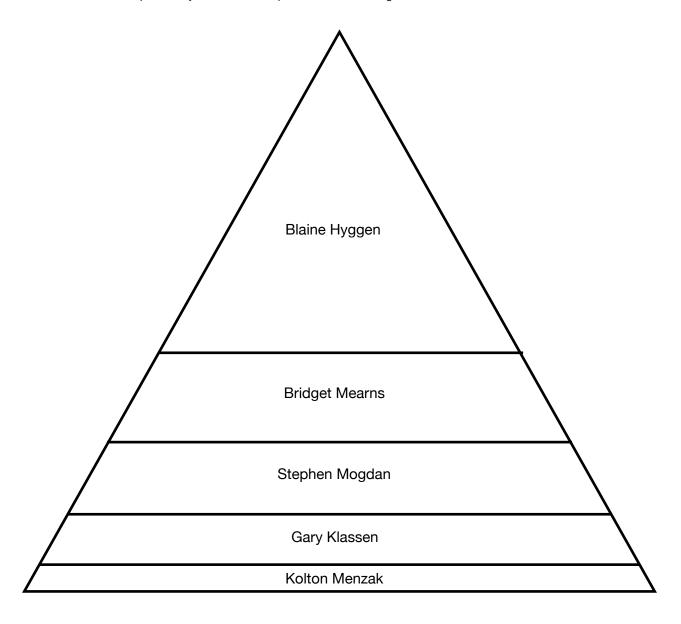

## Lethbridge Fish & Game Member's Preference Pyramid - Mayoral Candidates 2021

As requested by our membership. Preference ranking is based on member feedback.

Candidates who did not respond to our request for a message to our members or submit a response to our questionnaire were not included. Block sizes are only roughly comparative of the response for that candidate(s). This information is only for consideration by those that find it useful and we strongly encourage everyone to review all the candidate information available to them as well as the voting patterns of those elected in previous years. Please contact candidates directly for any clarification on their position or policies. The LFGA encourages ALL MEMBERS, their family and friends to make sure to **VOTE IN THIS ELECTION PLEASE!**